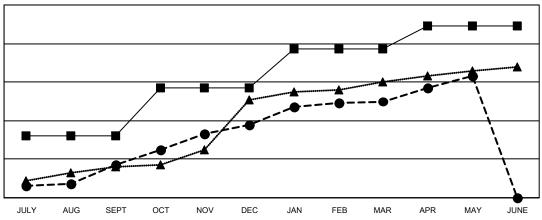

## GOALS AND ACTUAL NEW CLUBS CUMULATIVE

- CURRENT YEAR GOALS FOR NEW CLUBS

- ■ - CURRENT YEAR ACTUAL NEW CLUBS

- ▲ - LAST YEAR ACTUAL NEW CLUBS