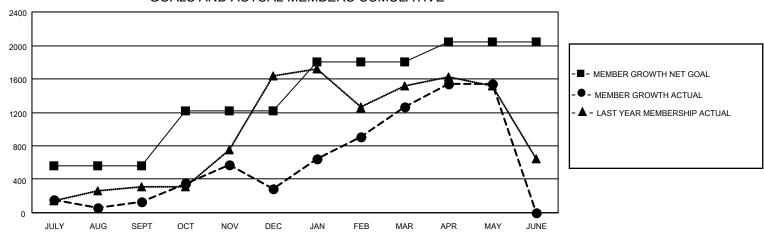

## GOALS AND ACTUAL MEMBERS CUMULATIVE

| DROPPED CLUBS: 40 |       | 464 CLUBS OF 773 ADDED 1 OR | GENDER DISTRIBUTION               |                 |
|-------------------|-------|-----------------------------|-----------------------------------|-----------------|
|                   |       | MORE NEW MEMBERS            | MALE                              | 20,329 (80.27%) |
|                   |       |                             | FEMALE                            | 4,996 (19.73%)  |
| DROPPED MEMBERS   |       |                             | NON BINARY                        | 1 (0.00%)       |
| DECEASED          | 106   |                             | PREFER NOT TO ANSWER              | 0 (0.00%)       |
| CLUB CANCELLED    | 704   |                             | TOTAL FAMILY UNIT MEMBERS         | 8,933           |
| OTHER             | 1,609 | CLICK HERE FOR CUMULATIVE   | TOTAL PAWILT UNIT WEIWIBERS       | 0,933           |
| TOTAL             | 2,419 | MEMBERSHIP DATA             | FAMILY MEMBERS PAYING HAL<br>DUES | F 4,755         |